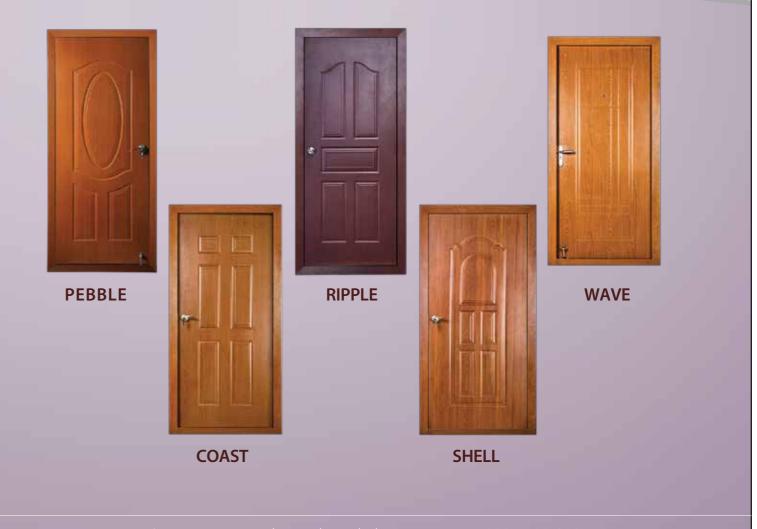

#### PRAVESH PORTFOLIO – PEARL RANGE

Our Pearl Range consists of embossed wood finish doors and are available in 5 designs

Let our expert guide you through this journey

1800-4199-200

#### PRAVESH PORTFOLIO – CORAL RANGE

Our Coral Range consists of plain wood finish doors and are available in both external and internal door categories.

Not just solid doors, we also offer fly-mesh doors in Coral range