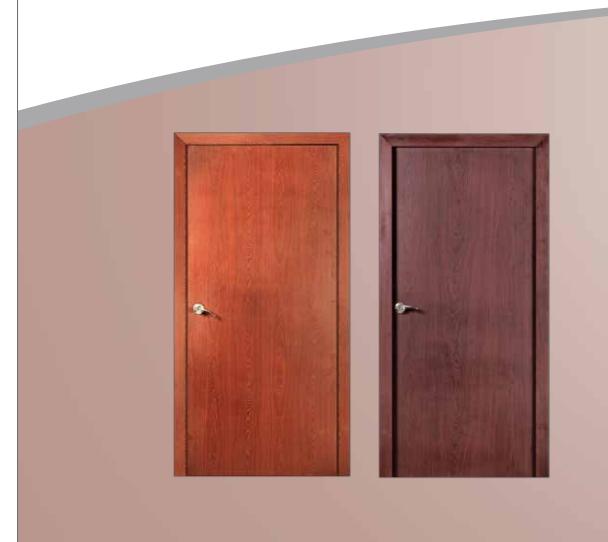

#### CHOOSE PRAVESH. CHOOSE PEACE.

Let's find your Pravesh door as per your desire. Choose the type of door based on where you want to install it.

Pravesh offers you external doors in two variants Pearl (embossed wood finish) and Coral (plain wood finish).

#### PRAVESH PORTFOLIO – CORAL RANGE

Our Coral Range consists of plain wood finish doors and are available in both external and internal door categories.

Not just solid doors, we also offer fly-mesh doors in Coral range