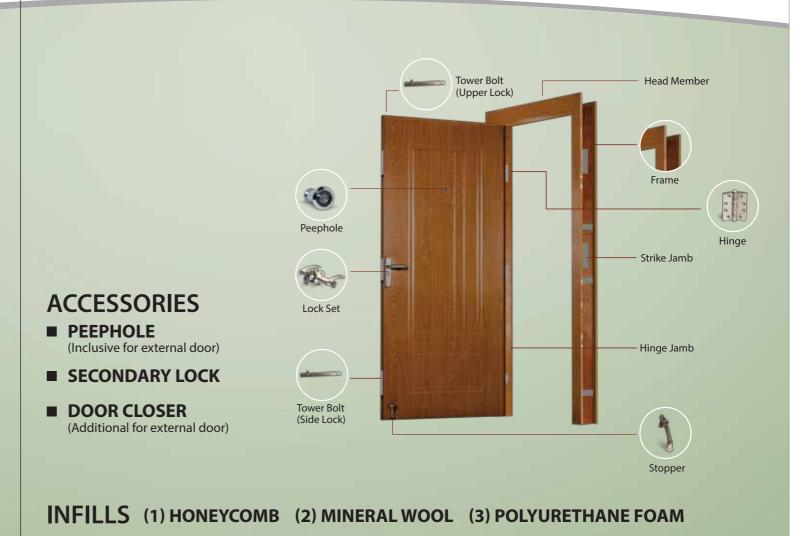

#### ONE-STOP-DOOR-SOLUTION

Pravesh doors come with all required infills and branded accessories free of cost.

For your main entrance, we recommend our External doors

Lever Lock
Included

46 mm

For your bedroom doors, kitchen doors etc we recommend our Internal doors

TOWER BOLT

LOCKS

PEEPHOLE

DOOR THICKNESS

1
Knob Lock
Not included
30 mm